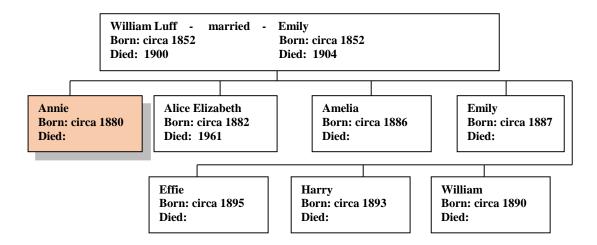

## **Family Lineage:**

Annie Luff was born in Richmond, Surrey, in 1880. She was the daughter of William and Emily Luff.

Continued......

 $\label{thm:constraint} \mbox{The 1881 Census shows Annie, aged 1, living with her mother and father at 4 Lower Mortlake Road, Richmond, Surrey. }$ 

| Name                                     | Position in<br>House                  | Condition          | Age/Sex                          | Profession | Birth Place                                              |
|------------------------------------------|---------------------------------------|--------------------|----------------------------------|------------|----------------------------------------------------------|
| William Luff<br>Emily Luff<br>Annie Luff | Head<br>Wife<br><mark>Daughter</mark> | Married<br>Married | 29 Male<br>26 F/male<br>1 F/male |            | Richmond, Surrey<br>Richmond, Surrey<br>Richmond, Surrey |