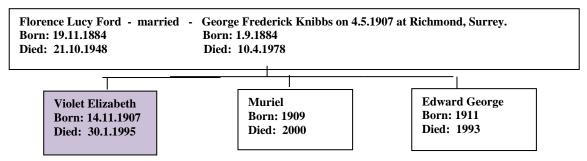

## Violet Elizabeth Knibbs 1907 - 1995

(The author's 3rd Cousin once removed) web-site www.mike-jl.co.uk

Violet Elizabeth Knibbs was born in Yorkshire on 14<sup>th</sup> November, 1907. She is the daughter of Florence and George Knibbs.

Continued.....

Violet Elizabeth Knibbs married Charles Lewis Spencer on 26<sup>th</sup> December, 1936 at Wath upon Dearne, Yorkshire.

The 1939 Registration Record shows Violet living with her husband at 108, Watson Road, Rotherham, Yorkshire.