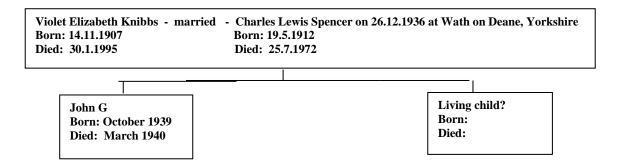

Continued.....

Violet Elizabeth Knibbs married Charles Lewis Spencer on 26<sup>th</sup> December, 1936 at Wath upon Dearne, Yorkshire.

The 1939 Registration Record shows Violet living with her husband at 108, Watson Road, Rotherham, Yorkshire.

Violet's husband died on 25<sup>th</sup> June, 1972 resident at 13 Warren Vale Road, Swinton. He left £13,374 to his Estate.

SPENCER Charles Lewis of 13 Warren Vale Rd Swinton Mexborough Yorks died 25 June 1972 Administration Sheffield 26 July. £13374.

Violet died on 30<sup>th</sup> January, 1995 resident at 98 Sandygate, Wath upon Dearne, she left £7121 to her Estate.

SPENCER, VIOLET ELIZABETH OF 96 SANDYGATE WATH-UPON-DEARNE ROTHERHAM SOUTH DIED 30 JANUARY 1995 PROBATE LEEDS 13 MARCH £7121 9581603873M