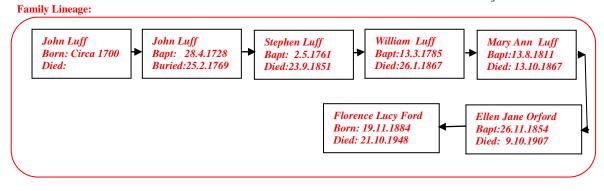

## Violet Elizabeth Knibbs 1907 - 1995

(The author's 3rd Cousin once removed) web-site www.mike-jl.co.uk

Violet Elizabeth Knibbs was born in Yorkshire on 14<sup>th</sup> November, 1907. She is the daughter of Florence and George Knibbs.