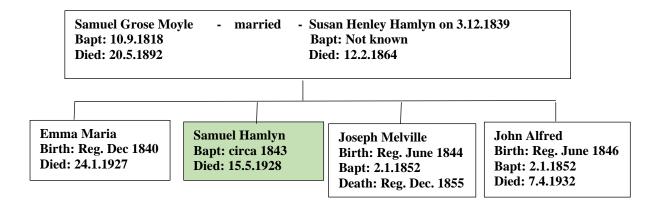

## Samuel Hamlyn Moyle circa 1843 - 1928

(The author's 3rd Cousin 3 x removed) Web-site www.mike-jl.co.uk

Family Lineage:

Samuel Hamlyn Moyle was born around 1843 at Kenwyn, Cornwall. I have been unable to establish when his birth was registered. The date of 1843 is calculated from the 1851 Census when the invigilator recorded his age as 8 years. He is the son of Samuel & Susan Moyle.