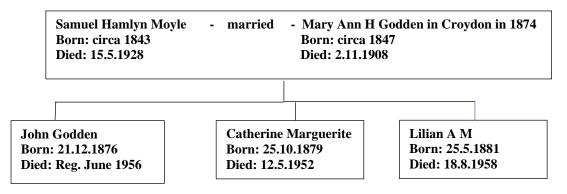

## Samuel Hamlyn Moyle circa 1843 - 1928

(The author's 3rd Cousin 3 x removed) Web-site www.mike-jl.co.uk

Family Lineage:

Samuel Hamlyn Moyle was born around 1843 at Kenwyn, Cornwall. I have been unable to establish when his birth was registered. The date of 1843 is calculated from the 1851 Census when the invigilator recorded his age as 8 years. He is the son of Samuel & Susan Moyle.