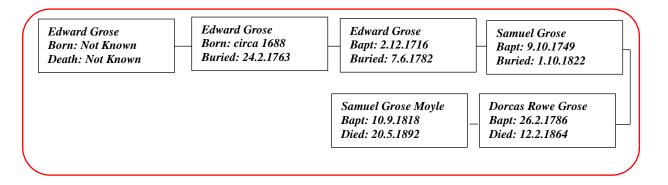

## Samuel Hamlyn Moyle circa 1843 - 1928

(The author's 3rd Cousin 3 x removed) Web-site www.mike-jl.co.uk

Family Lineage:

Samuel Hamlyn Moyle was born around 1843 at Kenwyn, Cornwall. I have been unable to establish when his birth was registered. The date of 1843 is calculated from the 1851 Census when the invigilator recorded his age as 8 years. He is the son of Samuel & Susan Moyle.