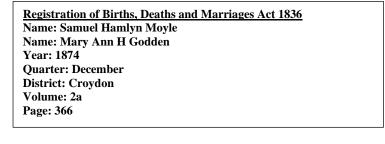

## Samuel Hamlyn Moyle circa 1843 - 1928

(The author's 3rd Cousin 3 x removed) Web-site www.mike-jl.co.uk

Family Lineage:

Samuel Hamlyn Moyle was born around 1843 at Kenwyn, Cornwall. I have been unable to establish when his birth was registered. The date of 1843 is calculated from the 1851 Census when the invigilator recorded his age as 8 years. He is the son of Samuel & Susan Moyle.