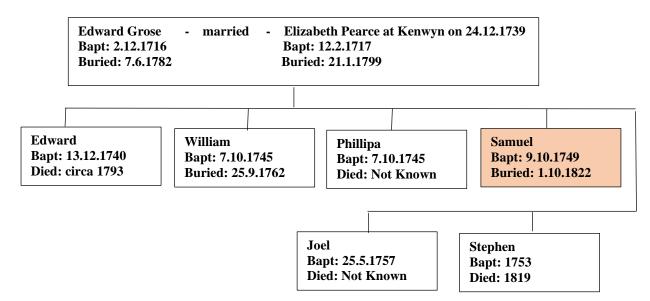

Family Lineage:

Samuel Grose was baptized on  $9^{\text{th}}$  October, 1749 at Kenwyn. He is the son of Edward and Elizabeth Grose.

| The state of the s |  |
|--------------------------------------------------------------------------------------------------------------------------------------------------------------------------------------------------------------------------------------------------------------------------------------------------------------------------------------------------------------------------------------------------------------------------------------------------------------------------------------------------------------------------------------------------------------------------------------------------------------------------------------------------------------------------------------------------------------------------------------------------------------------------------------------------------------------------------------------------------------------------------------------------------------------------------------------------------------------------------------------------------------------------------------------------------------------------------------------------------------------------------------------------------------------------------------------------------------------------------------------------------------------------------------------------------------------------------------------------------------------------------------------------------------------------------------------------------------------------------------------------------------------------------------------------------------------------------------------------------------------------------------------------------------------------------------------------------------------------------------------------------------------------------------------------------------------------------------------------------------------------------------------------------------------------------------------------------------------------------------------------------------------------------------------------------------------------------------------------------------------------------|--|
| Bashisms at Kenwyn in 1749. Month Da                                                                                                                                                                                                                                                                                                                                                                                                                                                                                                                                                                                                                                                                                                                                                                                                                                                                                                                                                                                                                                                                                                                                                                                                                                                                                                                                                                                                                                                                                                                                                                                                                                                                                                                                                                                                                                                                                                                                                                                                                                                                                           |  |
|                                                                                                                                                                                                                                                                                                                                                                                                                                                                                                                                                                                                                                                                                                                                                                                                                                                                                                                                                                                                                                                                                                                                                                                                                                                                                                                                                                                                                                                                                                                                                                                                                                                                                                                                                                                                                                                                                                                                                                                                                                                                                                                                |  |
| Blirafeth Bouldon of Marry, Sephen in                                                                                                                                                                                                                                                                                                                                                                                                                                                                                                                                                                                                                                                                                                                                                                                                                                                                                                                                                                                                                                                                                                                                                                                                                                                                                                                                                                                                                                                                                                                                                                                                                                                                                                                                                                                                                                                                                                                                                                                                                                                                                          |  |
| Thomas for of Luke Lawry - 22 1 Mary Daughter of Richard Roman - 22                                                                                                                                                                                                                                                                                                                                                                                                                                                                                                                                                                                                                                                                                                                                                                                                                                                                                                                                                                                                                                                                                                                                                                                                                                                                                                                                                                                                                                                                                                                                                                                                                                                                                                                                                                                                                                                                                                                                                                                                                                                            |  |
| mary Laughter of Auhard Koman 22.                                                                                                                                                                                                                                                                                                                                                                                                                                                                                                                                                                                                                                                                                                                                                                                                                                                                                                                                                                                                                                                                                                                                                                                                                                                                                                                                                                                                                                                                                                                                                                                                                                                                                                                                                                                                                                                                                                                                                                                                                                                                                              |  |
| Richard Son of Richard Chegwyen 22. 1                                                                                                                                                                                                                                                                                                                                                                                                                                                                                                                                                                                                                                                                                                                                                                                                                                                                                                                                                                                                                                                                                                                                                                                                                                                                                                                                                                                                                                                                                                                                                                                                                                                                                                                                                                                                                                                                                                                                                                                                                                                                                          |  |
| margery de appointment league                                                                                                                                                                                                                                                                                                                                                                                                                                                                                                                                                                                                                                                                                                                                                                                                                                                                                                                                                                                                                                                                                                                                                                                                                                                                                                                                                                                                                                                                                                                                                                                                                                                                                                                                                                                                                                                                                                                                                                                                                                                                                                  |  |
| margery 3 Swin Daughters of Benjamin Jentina 8. J.                                                                                                                                                                                                                                                                                                                                                                                                                                                                                                                                                                                                                                                                                                                                                                                                                                                                                                                                                                                                                                                                                                                                                                                                                                                                                                                                                                                                                                                                                                                                                                                                                                                                                                                                                                                                                                                                                                                                                                                                                                                                             |  |
| an Anyahter of Hugh Fruncis                                                                                                                                                                                                                                                                                                                                                                                                                                                                                                                                                                                                                                                                                                                                                                                                                                                                                                                                                                                                                                                                                                                                                                                                                                                                                                                                                                                                                                                                                                                                                                                                                                                                                                                                                                                                                                                                                                                                                                                                                                                                                                    |  |
| almander Son of Thomas Ostorne                                                                                                                                                                                                                                                                                                                                                                                                                                                                                                                                                                                                                                                                                                                                                                                                                                                                                                                                                                                                                                                                                                                                                                                                                                                                                                                                                                                                                                                                                                                                                                                                                                                                                                                                                                                                                                                                                                                                                                                                                                                                                                 |  |
| Jacobh Son of Joseph Wills                                                                                                                                                                                                                                                                                                                                                                                                                                                                                                                                                                                                                                                                                                                                                                                                                                                                                                                                                                                                                                                                                                                                                                                                                                                                                                                                                                                                                                                                                                                                                                                                                                                                                                                                                                                                                                                                                                                                                                                                                                                                                                     |  |
| Elizabeth Daughter of Christopher Cogwiden Sep. 3. a.                                                                                                                                                                                                                                                                                                                                                                                                                                                                                                                                                                                                                                                                                                                                                                                                                                                                                                                                                                                                                                                                                                                                                                                                                                                                                                                                                                                                                                                                                                                                                                                                                                                                                                                                                                                                                                                                                                                                                                                                                                                                          |  |
| Crace Daughter of Jacob Cardel                                                                                                                                                                                                                                                                                                                                                                                                                                                                                                                                                                                                                                                                                                                                                                                                                                                                                                                                                                                                                                                                                                                                                                                                                                                                                                                                                                                                                                                                                                                                                                                                                                                                                                                                                                                                                                                                                                                                                                                                                                                                                                 |  |
| Plinabeth Laughter of John Richols (                                                                                                                                                                                                                                                                                                                                                                                                                                                                                                                                                                                                                                                                                                                                                                                                                                                                                                                                                                                                                                                                                                                                                                                                                                                                                                                                                                                                                                                                                                                                                                                                                                                                                                                                                                                                                                                                                                                                                                                                                                                                                           |  |
| The Course of th |  |
| a la                                                                                                                                                                                                                                                                                                                                                                                                                                                                                                                                                                                                                                                                                                                                                                                                                                                                                                                                                                                                                                                                                                                                                                                                                                                                                                                                                                                                                                                                                                                                                                                                                                                                                                                                                                                                                                                                                                                                                                                                                                                                                       |  |
| 11 It : a Chill block of Shortle as itelled                                                                                                                                                                                                                                                                                                                                                                                                                                                                                                                                                                                                                                                                                                                                                                                                                                                                                                                                                                                                                                                                                                                                                                                                                                                                                                                                                                                                                                                                                                                                                                                                                                                                                                                                                                                                                                                                                                                                                                                                                                                                                    |  |
| a med Roughter of Michotal Shorter                                                                                                                                                                                                                                                                                                                                                                                                                                                                                                                                                                                                                                                                                                                                                                                                                                                                                                                                                                                                                                                                                                                                                                                                                                                                                                                                                                                                                                                                                                                                                                                                                                                                                                                                                                                                                                                                                                                                                                                                                                                                                             |  |
| of sowan grove                                                                                                                                                                                                                                                                                                                                                                                                                                                                                                                                                                                                                                                                                                                                                                                                                                                                                                                                                                                                                                                                                                                                                                                                                                                                                                                                                                                                                                                                                                                                                                                                                                                                                                                                                                                                                                                                                                                                                                                                                                                                                                                 |  |
| Con 1 H Chauphter of James duly                                                                                                                                                                                                                                                                                                                                                                                                                                                                                                                                                                                                                                                                                                                                                                                                                                                                                                                                                                                                                                                                                                                                                                                                                                                                                                                                                                                                                                                                                                                                                                                                                                                                                                                                                                                                                                                                                                                                                                                                                                                                                                |  |
| Bulhard Tregowall                                                                                                                                                                                                                                                                                                                                                                                                                                                                                                                                                                                                                                                                                                                                                                                                                                                                                                                                                                                                                                                                                                                                                                                                                                                                                                                                                                                                                                                                                                                                                                                                                                                                                                                                                                                                                                                                                                                                                                                                                                                                                                              |  |
| an of Jamille viaire                                                                                                                                                                                                                                                                                                                                                                                                                                                                                                                                                                                                                                                                                                                                                                                                                                                                                                                                                                                                                                                                                                                                                                                                                                                                                                                                                                                                                                                                                                                                                                                                                                                                                                                                                                                                                                                                                                                                                                                                                                                                                                           |  |
| Bun Saughter of Maunew ferning                                                                                                                                                                                                                                                                                                                                                                                                                                                                                                                                                                                                                                                                                                                                                                                                                                                                                                                                                                                                                                                                                                                                                                                                                                                                                                                                                                                                                                                                                                                                                                                                                                                                                                                                                                                                                                                                                                                                                                                                                                                                                                 |  |
| John Son of Truchard Quick (p: Bap) - 9 h                                                                                                                                                                                                                                                                                                                                                                                                                                                                                                                                                                                                                                                                                                                                                                                                                                                                                                                                                                                                                                                                                                                                                                                                                                                                                                                                                                                                                                                                                                                                                                                                                                                                                                                                                                                                                                                                                                                                                                                                                                                                                      |  |
| town Jon of Tunaro auch                                                                                                                                                                                                                                                                                                                                                                                                                                                                                                                                                                                                                                                                                                                                                                                                                                                                                                                                                                                                                                                                                                                                                                                                                                                                                                                                                                                                                                                                                                                                                                                                                                                                                                                                                                                                                                                                                                                                                                                                                                                                                                        |  |
| Phristian Saughter of anthony Sandoe - 10 8                                                                                                                                                                                                                                                                                                                                                                                                                                                                                                                                                                                                                                                                                                                                                                                                                                                                                                                                                                                                                                                                                                                                                                                                                                                                                                                                                                                                                                                                                                                                                                                                                                                                                                                                                                                                                                                                                                                                                                                                                                                                                    |  |

Continued......

Samuel Grose married Elizabeth Rowe on 26<sup>th</sup> December, 1784. This information is supplied by another family historian and I have been unable to verify this date. I'm quite sure this marriage occurred.

Continued.....

Samuel Grose died and was buried at Kenwyn on 1st October, 1822. He was 73 when he died.

| Name.                  | Abode.               | When buried. | Age.      | By whom the Ceremony was performed.                                                                                                                                                                                                                                                                                                                                                                                                                                                                                                                                                                                                                                                                                                                                                                                                                                                                                                                                                                                                                                                                                                                                                                                                                                                                                                                                                                                                                                                                                                                                                                                                                                                                                                                                                                                                                                                                                                                                                                                                                                                                                            |   |
|------------------------|----------------------|--------------|-----------|--------------------------------------------------------------------------------------------------------------------------------------------------------------------------------------------------------------------------------------------------------------------------------------------------------------------------------------------------------------------------------------------------------------------------------------------------------------------------------------------------------------------------------------------------------------------------------------------------------------------------------------------------------------------------------------------------------------------------------------------------------------------------------------------------------------------------------------------------------------------------------------------------------------------------------------------------------------------------------------------------------------------------------------------------------------------------------------------------------------------------------------------------------------------------------------------------------------------------------------------------------------------------------------------------------------------------------------------------------------------------------------------------------------------------------------------------------------------------------------------------------------------------------------------------------------------------------------------------------------------------------------------------------------------------------------------------------------------------------------------------------------------------------------------------------------------------------------------------------------------------------------------------------------------------------------------------------------------------------------------------------------------------------------------------------------------------------------------------------------------------------|---|
| William<br>James Johns | farelen<br>Street    | Septr<br>25  | 3<br>Week | No. of the last of | - |
| Edmund<br>Louke        | Memer                | Septer 30    | 14        | TLB luito                                                                                                                                                                                                                                                                                                                                                                                                                                                                                                                                                                                                                                                                                                                                                                                                                                                                                                                                                                                                                                                                                                                                                                                                                                                                                                                                                                                                                                                                                                                                                                                                                                                                                                                                                                                                                                                                                                                                                                                                                                                                                                                      |   |
| William<br>Merrifield  | St. Cleme.<br>Street | ns' Octr     | 73        | TLB lucio                                                                                                                                                                                                                                                                                                                                                                                                                                                                                                                                                                                                                                                                                                                                                                                                                                                                                                                                                                                                                                                                                                                                                                                                                                                                                                                                                                                                                                                                                                                                                                                                                                                                                                                                                                                                                                                                                                                                                                                                                                                                                                                      |   |
| Charles<br>Williams    | Penstra              | ce Octr      | 64        | IL Blue                                                                                                                                                                                                                                                                                                                                                                                                                                                                                                                                                                                                                                                                                                                                                                                                                                                                                                                                                                                                                                                                                                                                                                                                                                                                                                                                                                                                                                                                                                                                                                                                                                                                                                                                                                                                                                                                                                                                                                                                                                                                                                                        |   |
| Samuel<br>Grise        | Ishace<br>- Water    | Oct          | 73        | TLB luit                                                                                                                                                                                                                                                                                                                                                                                                                                                                                                                                                                                                                                                                                                                                                                                                                                                                                                                                                                                                                                                                                                                                                                                                                                                                                                                                                                                                                                                                                                                                                                                                                                                                                                                                                                                                                                                                                                                                                                                                                                                                                                                       |   |
| Joan<br>Penhale        | White - hall         | - Octo       | 60        | PL Blust                                                                                                                                                                                                                                                                                                                                                                                                                                                                                                                                                                                                                                                                                                                                                                                                                                                                                                                                                                                                                                                                                                                                                                                                                                                                                                                                                                                                                                                                                                                                                                                                                                                                                                                                                                                                                                                                                                                                                                                                                                                                                                                       |   |