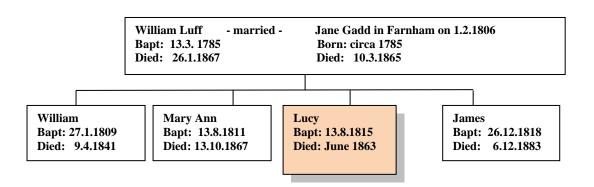

Web-site: www.mike-jl.co.uk

Lucy Luff was baptised at St Andrew's Church, Farnham, on  $13^{th}$  August, 1815. She is the daughter of William and Jane Luff.

## Lucy died in Farnham in June 1863

Wife

**Lucy Stovold** 

Thomas Stovold remarried in 1864. His new wife was Esther Adams and they married in Farnham.