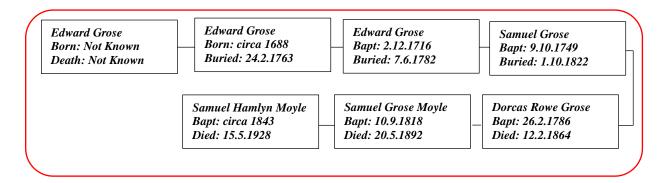

## Family Lineage:

Lilian Anna Maria Moyle was born on 25<sup>th</sup> May 1881 in Hamburg, Germany. She is the daughter of Samuel Hamlyn & Mary Ann Moyle. She was baptized on 31<sup>st</sup> May, 1881.