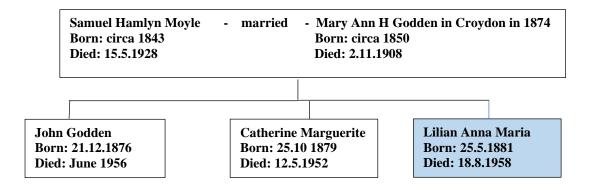

## Family Lineage:

Lilian Anna Maria Moyle was born on 25<sup>th</sup> May 1881 in Hamburg, Germany. She is the daughter of Samuel Hamlyn & Mary Ann Moyle. She was baptized on 31<sup>st</sup> May, 1881.