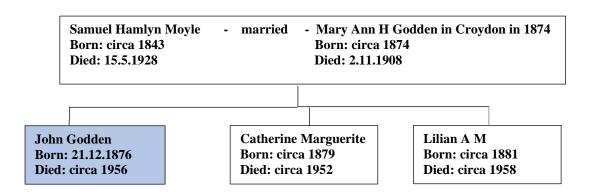

## John Godden Moyle 1876 - 1956

(The author's 4th Cousin 2 x removed ) Web-site www.mike-jl.co.uk

Family Lineage:

John Godden Moyle was born on 21st December, 1876 at Chacewater, Cornwall. He is the son of Samuel Hamlyn & Mary Ann Moyle.