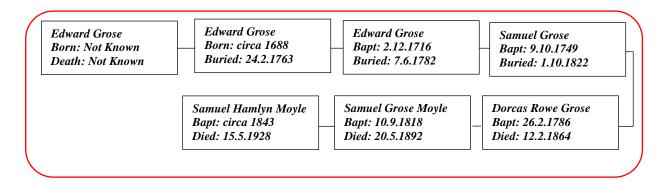

## John Godden Moyle 1876 - 1956

(The author's 4th Cousin 2 x removed ) Web-site www.mike-jl.co.uk

Family Lineage:

John Godden Moyle was born on 21st December, 1876 at Chacewater, Cornwall. He is the son of Samuel Hamlyn & Mary Ann Moyle.