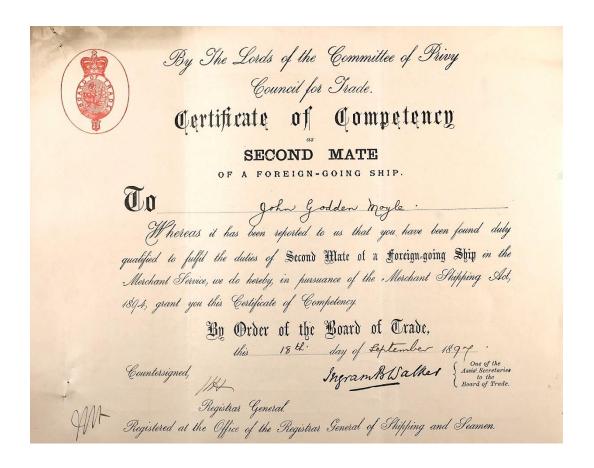

| NAME OF APPRENTICE        | Age<br>when<br>Bound | Port of Enrolment<br>and<br>Date of Indenture | Term<br>for<br>which<br>Bound | Year in which<br>Indenture | Name of Person<br>to whom Bound                 | Particulars of Deaths and<br>Cancellations, &c. | Remarks                            |  |
|---------------------------|----------------------|-----------------------------------------------|-------------------------------|----------------------------|-------------------------------------------------|-------------------------------------------------|------------------------------------|--|
| Acharen Stanley           |                      | South Shield                                  |                               | Liques                     | Robert Egglelon                                 |                                                 |                                    |  |
| Narshall Robert           | 16.                  | 16.3.94<br>London                             | H                             | 1898                       | John Jacobs                                     | Killed - face from al                           | 1                                  |  |
| head stugh J. Mr.         | 15                   | 16.3 qu<br>Glasgon                            | 4                             | 1898                       | John J. Jacobs<br>see 12.95<br>John Hardie Ho   | 2.10.95                                         |                                    |  |
| Martin John Mm.           | 17                   | 20.3.94<br>London                             | 4                             |                            | Edwin F. Hickman                                |                                                 |                                    |  |
| herces formatamillow      | 15                   | 0                                             | 4                             | lege                       | James born foot the                             |                                                 |                                    |  |
| torion 1/m \$ 7.          | 17                   |                                               | 4                             | 1898                       | John's detrolf                                  |                                                 |                                    |  |
| Mars Fredericks.          | 18                   |                                               | 3                             | 1897                       | Richard K. Swyny                                |                                                 |                                    |  |
| hills Charlen B.          | 16                   | 0 0                                           | 45                            | 1898                       | Henry Dwyman                                    |                                                 | Fishing.                           |  |
| Mitchell Geo. Michael     | 16                   | 29.3.94<br>Ylap gow<br>24.3.94                | 4                             | lege                       | lee 2.1.95                                      | Durines<br>18.6.94                              | GR160-8/94                         |  |
| Muis Armibampbell         | 17.                  | Spasson 24. 3 At                              |                               | 1898                       | R. Russell Ho<br>Led 12. 1. 95                  | Cancelled                                       |                                    |  |
| * Morton Georhield        | 13                   | Granoby                                       | 6/2                           | 1900                       | E.J. + J. Plaiston                              | fancelled.                                      | Fishing Confirmed 2                |  |
| . No Coy. Stothus W.      | 18                   | 39, 3.94<br>Swansea<br>31.3.94                |                               | 1898                       | lee? - 4.98<br>John Davkort<br>Robert Thomas De | olase not gree                                  | RS 4505/98<br>V. 2 Sundala 2 19.11 |  |
| Mead. Richard G.          | 16                   |                                               |                               | 1898                       | E J + J Plastow<br>Teal 1. 6.94                 | annulled                                        | Fishing                            |  |
| ". M. bollah. Geo. Arthur | 14                   | London                                        |                               |                            | Frinder anderson + bo                           | 30.5.94                                         |                                    |  |
| Mcandrew. James           | 14                   | 3.4.94<br>London<br>4.4.94                    | 4                             | 1898                       | Thos. Dunlop Hons                               |                                                 |                                    |  |
| Moyle. John Godden        |                      | London<br>5.4.94                              | 3                             | 1894                       | Shaw Savill albion to                           |                                                 | +                                  |  |
| " Mellick a Hamilton      | 16                   | Sunderland                                    | 4                             | 1898                       | Robert Thomas                                   |                                                 |                                    |  |
| Millward Herbert          | 15                   | Newport, mon                                  | 4                             | 1898                       | Frank blackeStrick                              |                                                 |                                    |  |
| Musgrave a Wellesley      | 15                   | Liverpool                                     | 5                             | 1899                       | John Dodd + bo.                                 |                                                 |                                    |  |
| Marsh Edward Richd        | 15                   | Ramsgate 12-4-94                              | 6                             | 1900                       | 10m. argar<br>10. 27. 9.95                      | Cancelled<br>26.9.95                            | Fishing_ Confirme 190              |  |