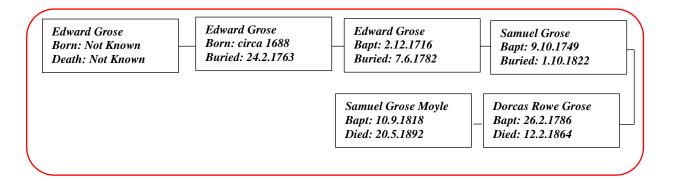

## John Alfred Moyle 1846 - 1932

(The author's 3rd Cousin 3 x removed)
Web-site www.mike-jl.co.uk

## Family Lineage:

John Alfred Moyle's birth was registered in the June Quarter 1846:

Registration of Births, Deaths and Marriages Act 1836

Name: John Alfred Moyle

Quarter: June District: Truro Volume: 9 Page: 341

John Alfred Moyle was baptized on  $2^{nd}$  January 1952 at Weslyan Church, Chacewater, Cornwall. He is the son of Samuel & Susan Moyle.

The 1851 Census shows John Alfred Moyle aged 5, living with his father in Chacewater, Cornwall. His mother does not appear on this Census.