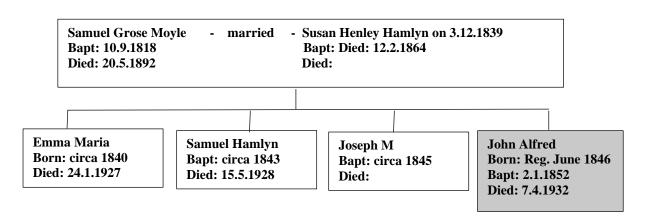

John Alfred Moyle was baptized on  $2^{nd}$  January 1952 at Weslyan Church, Chacewater, Cornwall. He is the son of Samuel & Susan Moyle.

The 1851 Census shows John Alfred Moyle aged 5, living with his father in Chacewater, Cornwall. His mother does not appear on this Census.

Note: the census includes details of people resident in docked vessels and institutions such as prisons, workhouses, hospitals, and barracks, as well as individual households.

John Alfred Moyle was registered as married to Catherine Godden in September 1875:

| Registration of Births, Deaths and Marriages A<br>Name: John Alfred Moyle<br>Name: Catherine Godden<br>Quarter: September<br>District: Croydon | <u>xct 1836</u>                      |
|------------------------------------------------------------------------------------------------------------------------------------------------|--------------------------------------|
| Volume: 2a                                                                                                                                     |                                      |
| Page: 365                                                                                                                                      |                                      |
|                                                                                                                                                |                                      |
| John Alfred Moyle - married                                                                                                                    | - Catherine Godden in September 1875 |
| Birth: June Qtr. 1846                                                                                                                          | Birth: Not known                     |
| Bapt: 21.1.1852                                                                                                                                | Bapt: Not known                      |
| Died: 7.4.1932                                                                                                                                 | Died: 9.5.1938                       |

Samuel William Alfred Birth: Sept. Qtr.1876

Died:

Reginald

Birth: Dec. Qtr.1877

Died:

**Mary Edith** 

Birth: March Qtr.1879

Henley Hamlyn Birth: June Qtr. 1882

Died:

The 1881 Census shows John, now aged 34 and married. He is living with his wife and family at Green Bank House, Chacewater. He is a Merchant Brewer.

| Page             |                 |                  |                                                      | Ine u                              | indermentioned .                 | Houses ar                             | e situ |                       | thin the Boundaries of the            |                                 |                                                                  |  |
|------------------|-----------------|------------------|------------------------------------------------------|------------------------------------|----------------------------------|---------------------------------------|--------|-----------------------|---------------------------------------|---------------------------------|------------------------------------------------------------------|--|
| Avil Pa          | Henry           |                  |                                                      | gh of Municipal Ward o             | Parlisaments                     | ary Borougi                           | rof    | TI                    | Transet of Urtan Sanitary District of | Baral Sanitary District of Rock | colosiastical Parish or<br>11 Diagret of<br>Dauls<br>Chaecuvaler |  |
| Na of<br>chedale | BOAD, STREET, & | ouse i           | Duis-<br>habited<br>bit-(U.), or<br>delicing<br>(B.) | NAME and Surname of each<br>Person | RELATION<br>to<br>Head of Family | DITION<br>as to<br>Marriage           | Bir    | E last<br>thday<br>of | Bank, Profession, or OCCUPATION       | WHERE BORN                      | II (1) Desf-and-Dum (2) Blind (3) Imbecile or Idi (4) Lanatio    |  |
| 92               | Green Bank      | No.              | /                                                    | John a. Moile                      | Mas                              | Max                                   | 34     |                       | Wirehand Brewer Ch                    | Cornell Creek and               | (2) I I I I I                                                    |  |
|                  |                 |                  |                                                      | Catherine Mostle                   | Vtyle                            | Mas                                   |        | 30                    | - loit                                | Lever Humpson                   | /                                                                |  |
|                  |                 |                  |                                                      | Bartetta Mayle                     | 2 Don                            | = ;                                   | 14     |                       |                                       | Cornwell Chackwaler             |                                                                  |  |
| _                |                 | _                | 4                                                    | Reginald Do                        | Den                              |                                       | 3      |                       |                                       | Le de                           |                                                                  |  |
|                  | -               | -                | - -                                                  | Many Ed the May                    | le hour                          | - 4                                   | 1      | 2                     | 0 7                                   | No Do                           | 11                                                               |  |
| -                |                 | -                |                                                      | Clyateth & Napl                    | e Det.                           | Unm                                   | _      | 3%                    | General Dear Ament                    | De Temberhe 25                  |                                                                  |  |
| 13               | A 18            | 1                |                                                      | Tone Noape                         | 1 deta                           | Um                                    | -      | X                     | General Der Domest                    | An Chacewaker.                  |                                                                  |  |
| 13               | Treen Jan       | 10/              | -                                                    | Richard J. Callet                  | 2 /Had                           | Max                                   | 43     | -                     | 2 oatmaker                            | - de 1180                       |                                                                  |  |
| -                |                 | -                | 1                                                    | ann Do                             | Ho                               | 1/60                                  | -      | 40                    | A) De Tige                            | De Stelaton                     |                                                                  |  |
| 0/               | do              |                  | ,                                                    | B. I I Delet                       | Was I                            | 3/4                                   | 51     | -                     | It I Compositor                       | 1. N.B. 1.                      |                                                                  |  |
| 44               |                 | <del>- 1</del> 7 | $\top$                                               | Elizabetho a. Dasson               | t Daur                           | Unn                                   | 1      | V                     | daniely Der                           | 1 4/                            |                                                                  |  |
|                  | 6               |                  |                                                      | Hon H Beaut                        | to Son                           | Unm                                   | 14     | X                     | Mality                                | to Server                       |                                                                  |  |
| 75               | Arsen Ban       | R                | 37                                                   | T.                                 | b Ann                            | · · · · · · · · · · · · · · · · · · · | K#     |                       | Scholar                               | - W - W -                       |                                                                  |  |
| 95               | Men Row!        | 5/               | 1                                                    | John James Land                    | n Head                           | Ma .                                  | 32     |                       | Vin Mine                              | "St Mento Irun                  |                                                                  |  |
|                  | N               |                  |                                                      | Elozaleth J. Do                    | lade                             | May                                   | 1      | 28                    | Do Alde                               | to Chuenner                     |                                                                  |  |
|                  |                 |                  |                                                      | Meliam A Si                        | Son                              | \                                     | 6      |                       | Ocholar                               | to Hea                          |                                                                  |  |
|                  |                 | 4                | $\dashv$                                             | Clivia , - Dy                      | Daw                              |                                       | _      | 1                     |                                       | De Kee                          |                                                                  |  |
| _                |                 | -                | ,                                                    | John J. So                         | Don                              |                                       | 37/    | No                    |                                       | De Keneryn                      |                                                                  |  |
| 96               | 20              | - 4              | 4                                                    | Mary Weland                        | Mean                             | 41.                                   |        | 33                    | Marchalde                             | So Se                           |                                                                  |  |
| -                | -               | -                | -                                                    | Mich - In                          | Lon                              | Unm                                   | 19     |                       | Jin Miner                             | In Do                           |                                                                  |  |
| -                |                 | -                |                                                      | James De                           | Son                              | Uni                                   | 11     | 397                   | JerMines                              | Le Le                           | <del>,</del>                                                     |  |
| 74               |                 |                  |                                                      | Edwar 19                           | 1111                             | Unn                                   | 13     | -                     | Jen Miner                             | E Posto                         |                                                                  |  |
| 7                | VV              | -1               | 1-1                                                  | Joseph Seffery                     | But                              | Unn                                   | 200    | _                     | Jun Marier                            | to gooman                       |                                                                  |  |
| -                | Total of Hous   |                  | 6 34                                                 | II STORY                           | al of Males and I                |                                       | 1      |                       | In Miner                              | Do Chacewaler                   |                                                                  |  |