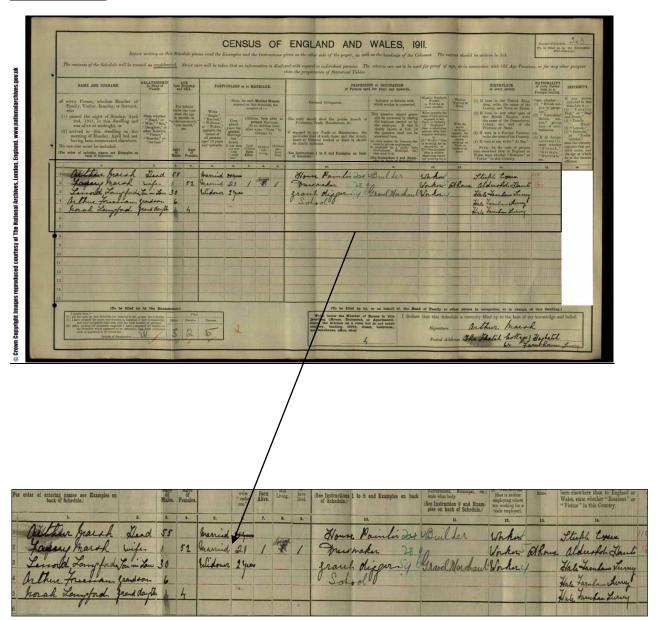

Ada
Born: 6.12.1882
Died:

The 1881 Census shows Fanny, now married (Freeman) aged 22. She is lodging with a family by the name of Marsh, in Addington Terrace, Aldershot. No mention is made of her husband Charles Freeman.

| Name          | Position in<br>House | Condition | Age/Sex   | Profession | Birth Place      |
|---------------|----------------------|-----------|-----------|------------|------------------|
| Fanny Freeman | Lodger               | Married   | 22 F/male | Dressmaker | Aldershot, Hants |