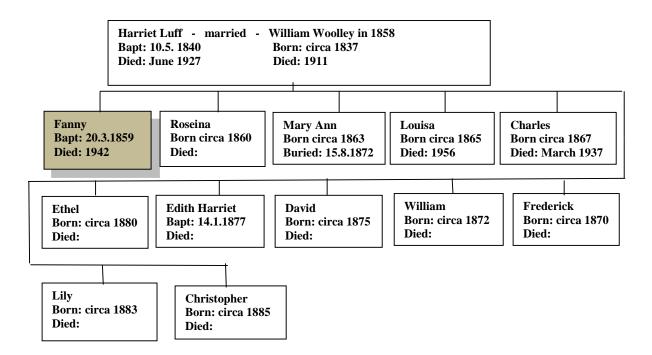

The 1861 Census shows Fanny, aged 2, living with her parents and family in Queens Road, Aldershot. Fanny's sister, Rosina, was aged 8 months, both she and her sister were born in Aldershot. Also with the family was her aunty Elizabeth who was aged 10.

The 1871 Census shows Fanny, now aged 12, living with her parents and family in Upper Hale, Farnham. Also in the house was Fanny's siblings, Mary Ann aged 8, Louisa aged 6, Charles aged 4 and Frederick aged 1.

Fanny Woolley married Charles Freeman in Farnham in December, 1879. They had at least one child. They were later divorced.

Fanny Woolley - married - Charles Freeman in Farnham in December, 1879
Bapt: 20.3.1859
Born:
Died: September 1942
Died: 1.11.1882

Fanny Woolley remarried in September, 1889 to Arthur George Marsh. Arthur George Marsh had 2 children from a previous marriage:

Phyllis Marsh born in Farnham in 1878.

George Marsh born in Farnham in 1882