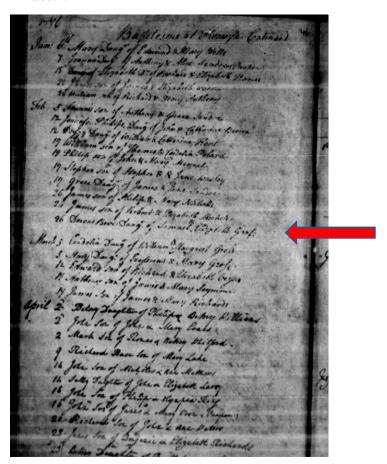

Dorcas Rowe Grose was baptized on 26th February, 1786 at Kenwyn. She is the daughter of Samuel and Elizabeth.

Continued.....

Dorcas Rowe Grose married John Moyle on 5th September, 1811 at Kenwyn Church in Cornwall.