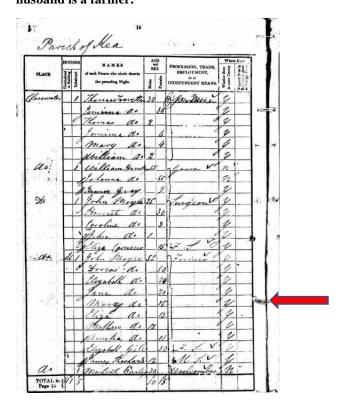

Continued....

The 1841 Census shows Dorcas, now aged 50, living with her husband and family in Chacewater. Her husband is a farmer.

The 1851 Census shows Dorcas, now aged 65, living with her family in Chacewater. Her husband states his occupation as farming 120 acres and employing 1 labourer.