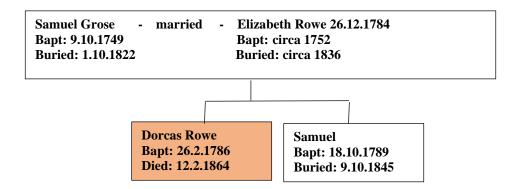

Dorcas Rowe Grose was baptized on 26th February, 1786 at Kenwyn. She is the daughter of Samuel and Elizabeth.

Continued.....

Dorcas Rowe Grose married John Moyle on 5th September, 1811 at Kenwyn Church in Cornwall.