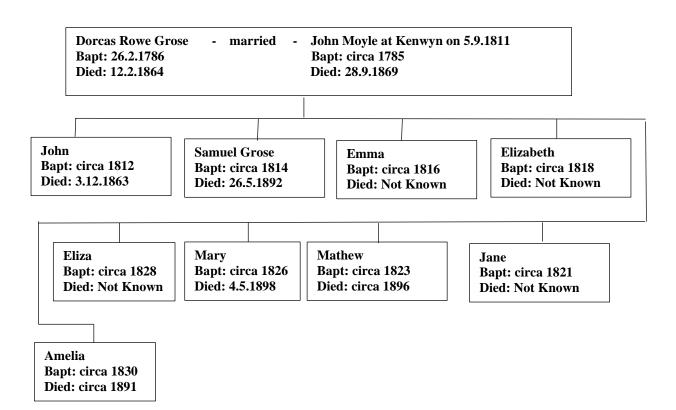

Dorcas Rowe Grose was baptized on 26th February, 1786 at Kenwyn. She is the daughter of Samuel and Elizabeth.

Continued.....

Dorcas Rowe Grose married John Moyle on 5th September, 1811 at Kenwyn Church in Cornwall.

Continued.....

Dorcas Moyle died on  $7^{th}$  February, 1864 and id buried with her husband John (died  $28^{th}$  September, 1869) in St Paul's Churchyard, Chacewater.

Gravestone