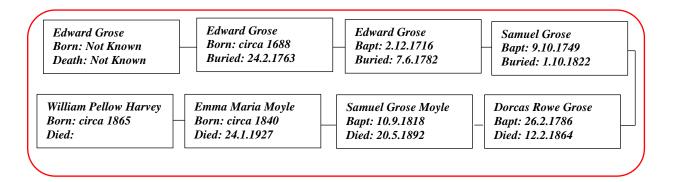

## Family Lineage:

Claughton Pellow Harvey's birth was registered at Redruth in 1890. He is the son of William Pellow and Elizabeth Harvey.

It seems the family emigrated to Canada in the 1890's.

The family seems to have returned from Canada around 1905.