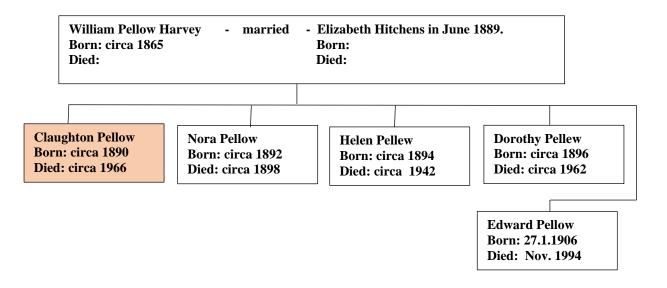

## Claughton Pellow Harvey 1890 - 1966

(The author's 5<sup>th</sup> Cousin 1 x removed) Web-site www.mike-jl.co.uk

## Family Lineage:

Claughton Pellow Harvey's birth was registered at Redruth in 1890. He is the son of William Pellow and Elizabeth Harvey.

It seems the family emigrated to Canada in the 1890's.

The family seems to have returned from Canada around 1905.