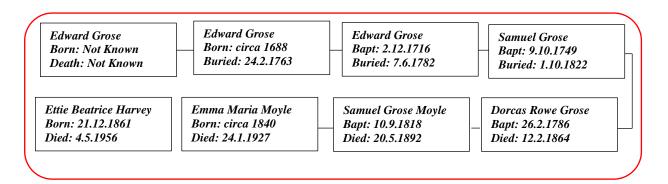

## Family Lineage:

Cecile Winifred Yeo was born on  $29^{th}$  November, 1898 in Truro, Cornwall. She is the daughter of Ettie Beatrice Harvey and Frank Yeo.

Ettie Beatrice Harvey
Born: 21.12.1861
Died: 4.5.1956

- married - Frank Yeo on 22.1.1902 at St Columb, Cornwall
Born: 21.2.1871
Died:

Cecile Winifred
Born: 29.11.1898
Died:

Continued.....

The 1911 Census shows Cecile Winifred, aged 12, living with her family in West Hatch near Taunton.